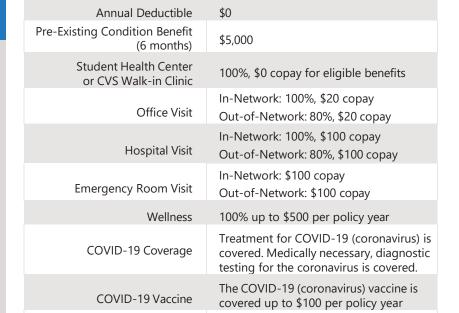

## 2023-2024 International Student Insurance Plan Summary

Maximum Per Injury or Sickness

**Emergency Ambulance Services** 

Prescription Drugs (up to \$2,500

per policy year outpatient)

Self-Inflicted Benefit

Medical Treatment of

Physiotherapy (only when

prescribed by a Physician)

a Mental Condition

(Air & Ground)

**University of Arkansas at Little Rock** 

\$500,000

Up to policy year maximum

100% dispensed as inpatient

50% dispensed as outpatient

Maximum of 30 days inpatient

20 visits per policy year

Maximum of 30 outpatient visits

(in-network)

\$10,000